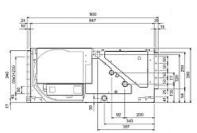

## Dimensions

PEFY-P100VMH-E

## **Product Details**

| PEFY-P100VMH-E                         |                |
|----------------------------------------|----------------|
| Capacity (kW):                         |                |
| Heating (Nominal)                      | 12.5           |
| Cooling (Nominal)                      | 11.2           |
| R410A Heating (UK)                     | 11.6           |
| R407c Heating (UK)                     | 11.6           |
| R410A Cooling (UK)                     | 10.6           |
| R407c Cooling (UK)                     | 10.6           |
| R410A High Sensible Cooling (UK)       | 8.1            |
| SHF R410A (UK)                         | 0.8            |
| SHF R407c (UK)                         | 0.8            |
| SHF High Sensible R410A (UK)           | 0.91           |
| Power Input (kW) Heating (Nominal)     | 0.48           |
| Power Input (kW) Cooling (Nominal)     | 0.48           |
| Airflow (m3/min) - Lo-Hi               | 26.5-38        |
| External Static Pressure Pa - Lo-Mi-Hi | 100-150-200    |
| Noise (dBA) - Lo-Hi                    | 38-44          |
| Width - mm                             | 1200           |
| Depth - mm                             | 900            |
| Height - mm                            | 380            |
| Weight - kg                            | 70             |
| Electrical Supply                      | 220-240v, 50Hz |
| Phase                                  | Single         |
| Mains Cable No. Cores                  | 3              |
| Running Current (A) - Heating          | 2.34           |
| Running Current (A) - Cooling          | 2.34           |
| Fuse Rating (BS88) - HRC (A)           | 6              |