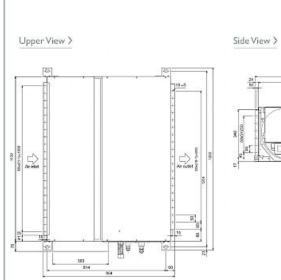

## Dimensions

PEFY-P100VMH-E

## **Product Details**

| PEFY-P100VMH-E                         |                |
|----------------------------------------|----------------|
| Capacity (kW):                         |                |
| Heating (Nominal)                      | 12.5           |
| Cooling (Nominal)                      | 11.2           |
| R410A Heating (UK)                     | 11.6           |
| R407c Heating (UK)                     | 11.6           |
| R410A Cooling (UK)                     | 10.6           |
| R407c Cooling (UK)                     | 10.6           |
| R410A High Sensible Cooling (UK)       | 8.1            |
| SHF R410A (UK)                         | 0.8            |
| SHF R407c (UK)                         | 0.8            |
| SHF High Sensible R410A (UK)           | 0.91           |
| Power Input (kW) Heating (Nominal)     | 0.48           |
| Power Input (kW) Cooling (Nominal)     | 0.48           |
| Airflow (m3/min) - Lo-Hi               | 26.5-38        |
| External Static Pressure Pa - Lo-Mi-Hi | 100-150-200    |
| Noise (dBA) - Lo-Hi                    | 38-44          |
| Width - mm                             | 1200           |
| Depth - mm                             | 900            |
| Height - mm                            | 380            |
| Weight - kg                            | 70             |
| Electrical Supply                      | 220-240v, 50Hz |
| Phase                                  | Single         |
| Mains Cable No. Cores                  | 3              |
| Running Current (A) - Heating          | 2.34           |
| Running Current (A) - Cooling          | 2.34           |
| Fuse Rating (BS88) - HRC (A)           | 6              |